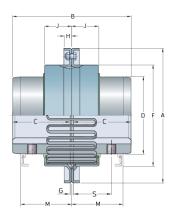

## PHE 1160TGVCOVER

| Size                   | 1160  |
|------------------------|-------|
| Nominal torque<br>(Nm) | 55900 |
| Max speed (r/min)      | 1750  |
| Min. bore (mm)         | 120   |
| Max. bore (mm)         | 228   |
| Weight (kg)            | 33    |