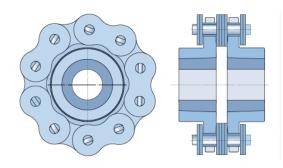

Couplings Hub (HTB)

## PHE IS1620HTB

| Size                   | IS1620 |
|------------------------|--------|
| Bushing no.            | 3020   |
| Min. bore (mm)         | 23.8   |
| Max. bore (mm)         | 76.2   |
| A (mm)                 | 136.5  |
| B (mm)                 | 50     |
| C (mm)                 | 14.7   |
| L (mm)                 | 116.3  |
| OD (mm)                | 185.3  |
| Weight (kg)            | 2.77   |
| Recommended            | 2000   |
| Maximum (r/min)        |        |
| Nominal torque<br>(Nm) | 3579   |