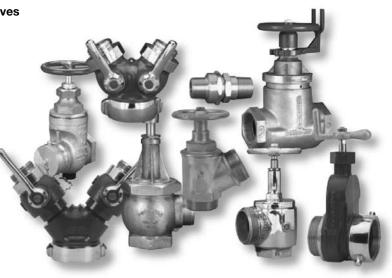

### **Valves**

#### Manufacturer and distributor of fire protection valves

- Hose valves
- Pressure reducing
- · Pressure regulating
- Globe valves
- Gate valves
- Ball valves

D

- Angle valves
- Pressure restricting angle valves
- · Wharf hydrants
- UL and FM approved