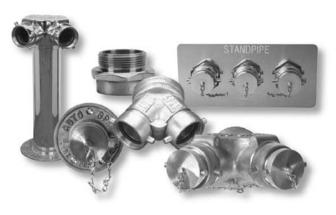

# **Fire Department Connections**

- Single, double, and triple clappers
- Angled and straight bodies
- Polished and/or chromed
- · Concealed and reversible
- Sidewalk connections (2, 3, and 4 way)
- Roof connections

**TECHNOBEARING.RU** 

- Special threads in stock
- UL and FM approved where required