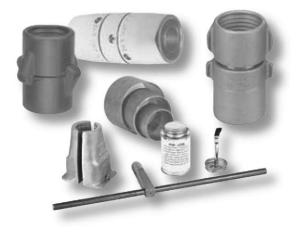

# **Hose Couplings**

- · Brass and aluminium expansion rings
- Forestry rocker lug and forged <sup>1</sup>/<sub>4</sub> turn forestry
- · Booster hose fitting and installation kit
- Storz
- Instantaneous Couplings & adapters
- Suction Hose Couplings