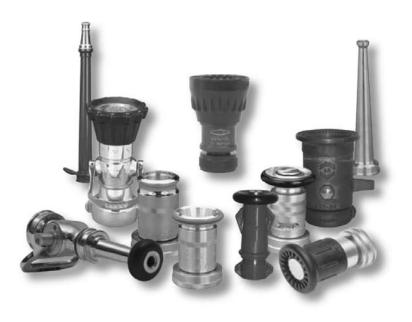

# **Hydrant Nozzles**

- Brass fog
- Heavy duty
- Electrical
- Pow-R-Fog
- Plain tips
- Play pipes
- Rack nozzles •
- Garden hose twist •
- Thermoplastic
- Monitors •
- · Aluminium constant and adjustable fog

# **Hose Couplings**

- · Brass and aluminium expansion rings
- Forestry rocker lug and forged <sup>1</sup>/<sub>4</sub> turn forestry
- · Booster hose fitting and installation kit
- Storz
- Instantaneous Couplings & adapters
- Suction Hose Couplings