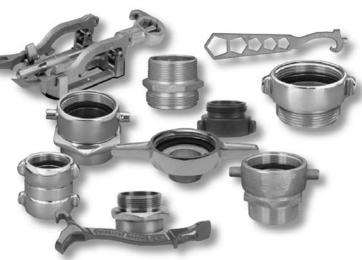

# **Hydrant Adapters**

- · Brass and aluminium
- · Caps and plugs
- Reducers
- · Hex, pin and rocker lug, swivels and long handle
- · Most threads in stock others available
- · Polished and/or chromed
- Spanners for Storz, pin and rocker lug

# **Hose Couplings**

- · Brass and aluminium expansion rings
- Forestry rocker lug and forged <sup>1</sup>/<sub>4</sub> turn forestry
- · Booster hose fitting and installation kit
- Storz
- Instantaneous Couplings & adapters
- Suction Hose Couplings