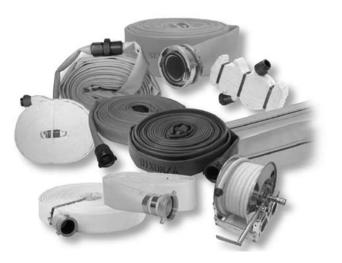

## Hose

- Mill hose, single and double jacket, coupled, uncoupled
- 300#, 400#, 500#, 800# available
- Single and double jackets
- Rack hose
- Booster hose
- Speciality hoses in stock: forestry, UL labeled, MSHA, potable water, urethane covered