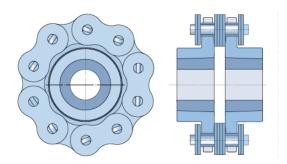

## PHE IS1620FTB

| Size                   | IS1620 |
|------------------------|--------|
| Bushing no.            | 3020   |
| Min. bore (mm)         | 23.8   |
| Max. bore (mm)         | 76.2   |
| A (mm)                 | 136.5  |
| B (mm)                 | 50     |
| C (mm)                 | 14.7   |
| L (mm)                 | 116.3  |
| OD (mm)                | 185.3  |
| Weight (kg)            | 2.77   |
| Recommended            | 2000   |
| Maximum (r/min)        |        |
| Nominal torque<br>(Nm) | 3579   |