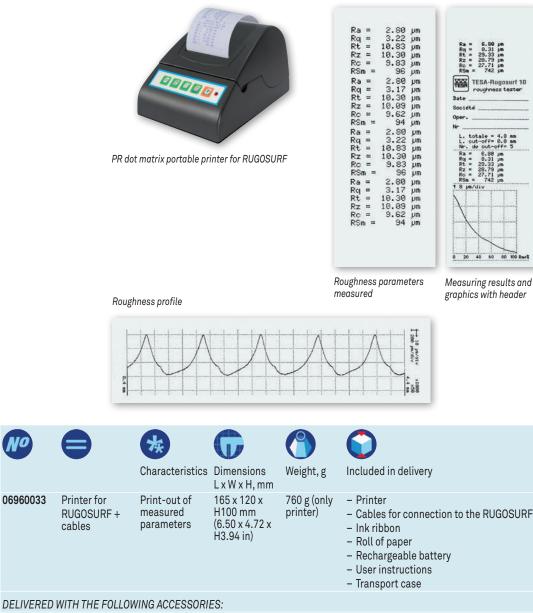

## DOT MATRIX PRINTER FOR RUGOSURF

Dot matrix printer for TESA RUGOSURF portable roughness gauges and with builtin batteries, which enable the printing of measured parameters and roughness profiles regardless of the environment and the conditions.

## **PR Dot Matrix Printer**

Dot matrix printer for TESA RUGOSOFT roughness gauges. For printing measured parameters, and roughness profiles. Also for printing measurement data saved in the instrument memory.