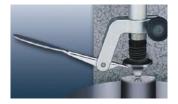

## Manual Measuring Bolt Retraction for Axial Probes

03540104 TB 11 retraction device components Consisting of:

- 1 Washer TB102 (03540102) - 1 Lifting Lever TB101 (03540101)

03260401 Manual pneumatic retraction

Suitable for GT 22, 271, 28, 42, 44, 611, 62 - GTL211, 22 probes Consisting of:

- 1 hand-operated vacuum pump

- 1 tube of 1m, Ø 4,7 mm (ref. 03540405)

03540405 TB311 flexible tube

device.