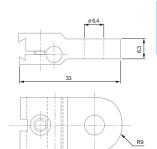

03540405)

03540405 TB311 flexible tube

device.











## **ACCESSORIES FOR GT 31 LEVER PROBES**

## Probe Inserts for GT 31 Lever Probes

| No       | Ø | Lever – amplification | L, mm | A               |
|----------|---|-----------------------|-------|-----------------|
| 03260402 | 1 | 1:1                   | 32    | One-piece shaft |
| 03260410 | 2 | 1:1                   | 32    | One-piece shaft |
| 03260403 | 3 | 1:1                   | 32    | One-piece shaft |
| 03590002 | 1 | 1:1                   | 32    | Two-piece shaft |
| 03590003 | 2 | 1:1                   | 32    | Two-piece shaft |
| 03590004 | 3 | 1:1                   | 32    | Two-piece shaft |
| 03590005 | 4 | 1:1                   | 32    | Two-piece shaft |



## Fixing Bracket for TESA GT 31 Lever Probe









03240100