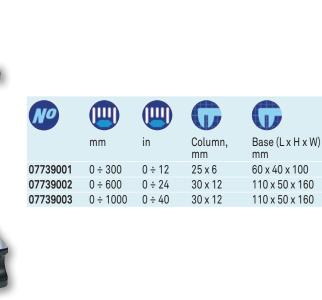

Factory standard

Floating zero

**DIN 862** For lengths up to 600 mm = 30 µm 1000 mm = 40 μm

Steel base, hardened

Wooden case

Declaration of conformity

Identification number

Slider with interchangeable scriber. Also with back mounted clamping holder having a 8 mm diameter. Slider with locking screw and fine adjust device. Base has a ground face with dust grooves. Top face also ground.