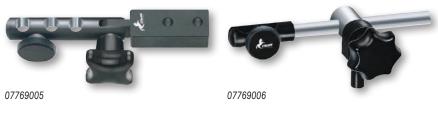

## Accessories for ETALON Height and Scribing Gauges with Digital Display

| No       |                                                                                   | Suitable for models | Length, |
|----------|-----------------------------------------------------------------------------------|---------------------|---------|
| 07769001 | Scriber for 300 mm length 65 mm                                                   | 300                 | 65      |
| 07769003 | Scriber for 6 to 1000 mm, length 75 mm                                            | 600, 1000           | 75      |
| 07769005 | Holder to replace the scriber                                                     |                     |         |
| 07769006 | Rotating and tilting version with a 8 mm dia. shank. To be used with No. 07769005 |                     |         |