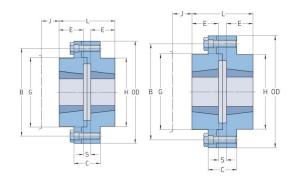

## PHE R40FTB

| Size           | R40  |
|----------------|------|
| Bushing no.    | 4030 |
| Max. bore (mm) | 110  |
| D (mm)         | 298  |
| C (mm)         | 76   |
| E (mm)         | 76   |
| H (mm)         | 210  |
| G Nominal (mm) | 216  |
| B Nominal (mm) | 257  |
| S+ (mm)        | 7    |
| J* (mm)        | 79   |
| L (mm)         | 159  |
| Weight (kg)    | 59   |