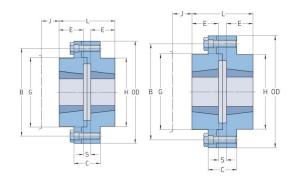

## PHE R50FTB

| Size           | R50  |
|----------------|------|
| Bushing no.    | 5040 |
| Max. bore (mm) | 125  |
| D (mm)         | 362  |
| C (mm)         | 92   |
| E (mm)         | 102  |
| H (mm)         | 266  |
| G Nominal (mm) | 267  |
| B Nominal (mm) | 314  |
| S+ (mm)        | 7    |
| J* (mm)        | 92   |
| L (mm)         | 211  |
| Weight (kg)    | 135  |