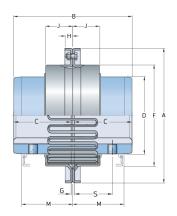

## PHE 1150TGRSB

| Size                   | 1150  |
|------------------------|-------|
| Nominal torque<br>(Nm) | 39800 |
| Max speed (r/min)      | 2000  |
| Min. bore (mm)         | 108   |
| Max. bore (mm)         | 203   |
| Weight (kg)            | 95    |