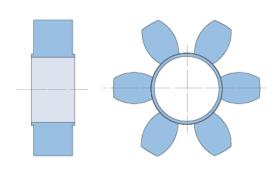

## PHE L225HL

| Size                          | 225        |
|-------------------------------|------------|
| Nominal torque<br>(Nm)        | 840        |
| Speed Max. (r/min)            | 3600       |
| Weight                        | 0.19       |
| Temperature range<br>(°C)     | -50 to 120 |
| Angular<br>misalignment (°)   | 0.5        |
| Parallel<br>misalignment (mm) | 0.38       |