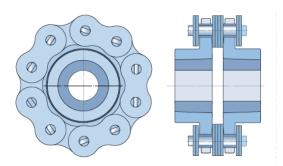

## PHE IS2418RSB

| Size                   | IS2418 |
|------------------------|--------|
| Bore Min (Pilot)       | 50.8   |
| Max. bore (mm)         | 119.1  |
| A (mm)                 | 171.5  |
| B (mm)                 | 88.3   |
| C (mm)                 | 21.8   |
| L (mm)                 | 198.4  |
| OD (mm)                | 254    |
| Weight (kg)            | 16.7   |
| Recommended            | 1500   |
| Maximum (r/min)        |        |
| Nominal torque<br>(Nm) | 10032  |