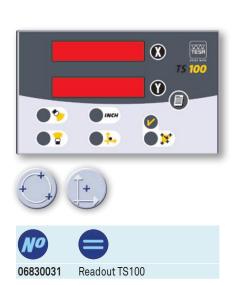

### **TS100 Digital Readout**

- Numerical display (X/Y axes)
- Resolution to 0,001 mm
- Inch/metric conversion
- Separate zeroing of display in both X/Y-axes
- ABS/INC measuring mode
- Linear correction of scaling errors (X/Y-axes)
- Control option for both profile and surface illumination
- RS232 digital output (SPC Printer)

### **Measuring functions**

- Diameter 3 to 10 data points
- Radius 3 to 10 data points
- Centre Centre-to-centre distance of the last distance measured feature (radius or diameter)
- Auto Enter Automatic value acquisition