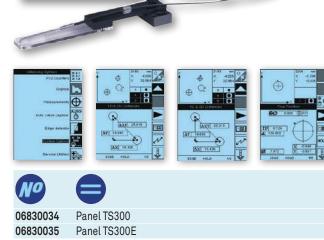

## TS300 or TS300E Control Panel

Each unit is able to run TESA-REFLEX 2D – The Reference in terms of simplicity and reliability.

### Geometric form elements

- Point
- Line
- Circle

### **Measuring functions**

- Alignment
- Input of reference values
- Translation Rotation

### **Construction features**

- Intersection
- Bolt hole circle
- Line