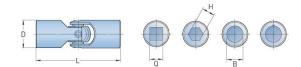

## PHE UJMA10

| Size            | UJMA10 |
|-----------------|--------|
| L (mm)          | 38     |
| D (mm)          | 10     |
| Bore B (mm)     | 6      |
| Bore Q (mm)     | 6      |
| Bore H (mm)     | 6      |
| B Max Bore (mm) | 6      |
| B Max With      | -      |
| Keyway (mm)     |        |
| Static Breaking | 13.5   |
| Torque (Nm)     |        |