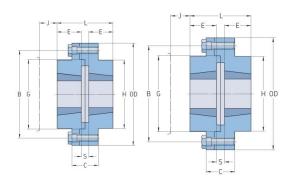

## PHE R12FTB

| Size           | R12  |
|----------------|------|
| Bushing no.    | 1210 |
| Max. bore (mm) | 32   |
| D (mm)         | 118  |
| C (mm)         | 35   |
| E (mm)         | 25   |
| H (mm)         | 83   |
| G Nominal (mm) | 76   |
| B Nominal (mm) | 102  |
| S+ (mm)        | 7    |
| J* (mm)        | 38   |
| L (mm)         | 57   |
| Weight (kg)    | 3.5  |