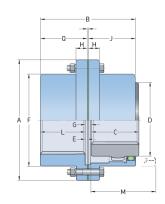

## PHE 60GCCOVER

| Size                                                | 60 GC |
|-----------------------------------------------------|-------|
| Power per 100<br>r/min (kW)                         | 947   |
| Rated torque (Nm)                                   | 90400 |
| Speed Max. (r/min)                                  | 2450  |
| Bore diameter Min.<br>(mm)                          | 115   |
| Bore diameter<br>Max. (mm)                          | 244   |
| A (mm)                                              | 457   |
| B (mm)                                              | 384   |
| C (mm)                                              | 188   |
| D (mm)                                              | 305   |
| F (mm)                                              | 366   |
| H (mm)                                              | 25.4  |
| J (mm)                                              | 169   |
| M (mm)                                              | 229   |
| Gap G Min. (mm)                                     | 8     |
| Lubricant mass (kg)                                 | 3.18  |
| Coupling mass<br>without bore and<br>min. DBSE (kg) | 306   |