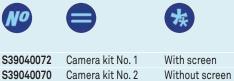

## Camera Kit

This kit makes it easy to convert any 3D TESA machine into a profile projector! There is no need to own two separate machines to take readings of certain features that are impossible to measure in a tactile way, such as engravings or small parts.