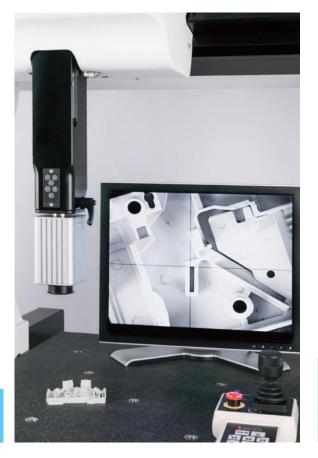

## Camera Kit

This kit makes it easy to convert any 3D TESA machine into a profile projector! There is no need to own two separate machines to take readings of certain features that are impossible to measure in a tactile way, such as engravings or small parts.