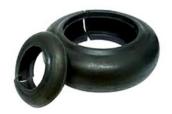

Couplings Tyre - Natural

## PHE F100NRTYRE

| Size                   | F100 |
|------------------------|------|
| Nominal torque<br>(Nm) | 675  |
| Max torque (Nm)        | 1517 |
| Max speed (r/min)      | 2600 |
| Weight (kg)            | 0.95 |