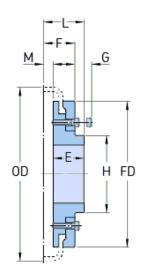

## PHE F80RSBFLG

| Size           | 80  |
|----------------|-----|
| Min. bore (mm) | 23  |
| Max. bore (mm) | 63  |
| Weight (kg)    | 4.9 |
| E (mm)         | 42  |

® SKF is a registered trademark of the SKF Group
© SKF Group 2012