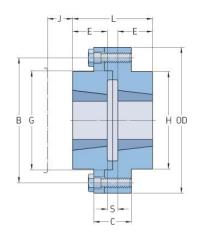

## PHE R50MHTB

| Size           | R50  |
|----------------|------|
| Bushing no.    | 5040 |
| Max. bore (mm) | 125  |
| D (mm)         | 362  |
| C (mm)         | 92   |
| E (mm)         | 102  |
| H (mm)         | 266  |
| G Nominal (mm) | 267  |
| B Nominal (mm) | 314  |
| S+ (mm)        | 7    |
| J* (mm)        | 92   |
| L (mm)         | 211  |
| Weight (kg)    | 135  |