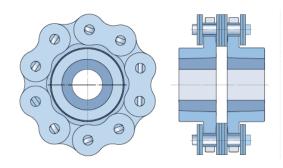

## PHE IS1018RSB

| Size                   | IS1018 |
|------------------------|--------|
| Bore Min (Pilot)       | 19.1   |
| Max. bore (mm)         | 50.8   |
| A (mm)                 | 75.4   |
| B (mm)                 | 43.26  |
| C (mm)                 | 9.5    |
| L (mm)                 | 87.1   |
| OD (mm)                | 106.4  |
| Weight (kg)            | 1.59   |
| Recommended            | 3600   |
| Maximum (r/min)        |        |
| Nominal torque<br>(Nm) | 706    |