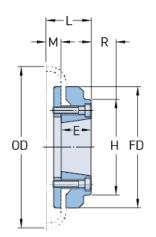

## PHE F50HTBFLG

| Size           | 50   |
|----------------|------|
| Bushing no.    | 1210 |
| Min. bore (mm) | 11   |
| Max. bore (mm) | 32   |
| Weight (kg)    | 1.2  |
| E (mm)         | 25   |

® SKF is a registered trademark of the SKF Group
© SKF Group 2012