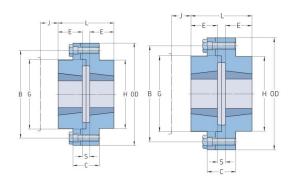

## PHE R35FTB

| Size           | R35  |
|----------------|------|
| Bushing no.    | 3525 |
| Max. bore (mm) | 100  |
| D (mm)         | 248  |
| C (mm)         | 75   |
| E (mm)         | 65   |
| H (mm)         | 178  |
| G Nominal (mm) | 178  |
| B Nominal (mm) | 213  |
| S+ (mm)        | 7    |
| J* (mm)        | 67   |
| L (mm)         | 137  |
| Weight (kg)    | 34   |
|                |      |