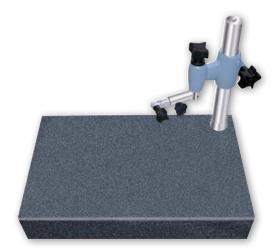

## Granite Bases with Measuring Support for RUGOSURF

Granite base with measuring support for RUGOSURF 20 or 10G  $\,$ 

 ${\it Granite\ base\ with\ measuring\ support\ for\ RUGOSURF\ 90G\ with\ manual\ vertical\ positioning\ device}$ 

| NO       |                                                                                                                            | C |
|----------|----------------------------------------------------------------------------------------------------------------------------|---|
| 06960035 | Granite 400 x 250 mm with vertical support H 150 mm,<br>25 kg, Grade 0 f<br>or Rugosurf 20 and 10G                         |   |
| 06960055 | Granite 630 x 400 mm with measuring support and manual vertical positioning device H250mm, 60 kg, Grade 0 for RUGOSURF 90G |   |