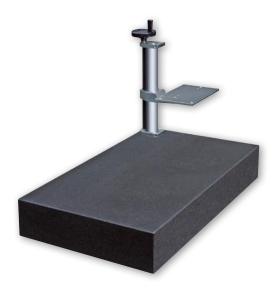

## Granite Bases with Measuring Support for RUGOSURF

Granite base with measuring support for RUGOSURF 20 or 10G  $\,$ 

 ${\it Granite\ base\ with\ measuring\ support\ for\ RUGOSURF\ 90G\ with\ manual\ vertical\ positioning\ device}$ 

| NO       |                                                                                                                            | C |
|----------|----------------------------------------------------------------------------------------------------------------------------|---|
| 06960035 | Granite 400 x 250 mm with vertical support H 150 mm,<br>25 kg, Grade 0 f<br>or Rugosurf 20 and 10G                         |   |
| 06960055 | Granite 630 x 400 mm with measuring support and manual vertical positioning device H250mm, 60 kg, Grade 0 for RUGOSURF 90G |   |