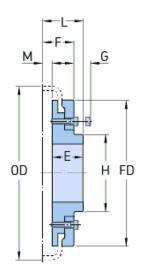

## PHE F140RSBFLG

| Size           | 140  |
|----------------|------|
| Min. bore (mm) | 60   |
| Max. bore (mm) | 125  |
| Weight (kg)    | 22.2 |
| E (mm)         | 94   |

® SKF is a registered trademark of the SKF Group
© SKF Group 2012