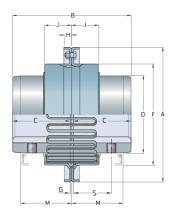

## PHE 1090TGVCOVER

| Size                   | 1090 |
|------------------------|------|
| Nominal torque<br>(Nm) | 3730 |
| Max speed (r/min)      | 4000 |
| Min. bore (mm)         | 27   |
| Max. bore (mm)         | 95   |
| Weight (kg)            | 1.87 |