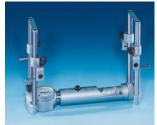

Extensions with built-in gauge rods can be mounted on the measuring element, thus allowing any dimension within the application range to be measured, directly.

| No                    |                                                                 |                                |                         |          |
|-----------------------|-----------------------------------------------------------------|--------------------------------|-------------------------|----------|
|                       |                                                                 | mm                             |                         |          |
| 01110700              | UNITEST (SET)                                                   | Internal dimensions 200 ÷ 1400 |                         |          |
| CONSISTING OF:        |                                                                 |                                |                         |          |
| No                    |                                                                 | <u></u>                        |                         | <b>(</b> |
|                       |                                                                 | mm                             | mm                      | μm       |
| 01110901              | Measuring head                                                  | Internal dimensions 200 ÷ 225  |                         |          |
| 01141001              | Setting gauge                                                   | Internal / external dimensions | 200                     |          |
| 01110801              | Extension                                                       |                                | 25                      | 0,7      |
| 01110802              | Extension                                                       |                                | 50                      | 1        |
| 01110804              | Extension                                                       |                                | 100                     | 1,5      |
| 01110808              | Extension                                                       |                                | 200                     | 2,5      |
| 01110812              | Extension                                                       |                                | 300                     | 3,5      |
| 01110820              | Extension                                                       |                                | 500                     | 5,5      |
| 01160901              | Screwdriver                                                     |                                |                         |          |
| 01162302              | Case for Unitest                                                |                                |                         |          |
| OPTIONAL ACCESSORIES: |                                                                 |                                |                         |          |
| 01160701              | Pair of tungsten carbide tipped measuring bolts for blind bores |                                |                         |          |
| 01162301              | Auxiliary elements for external measurement                     |                                | Measuring<br>depth:≤10  |          |
| 01140801              | Suspension device, complete                                     |                                | Measuring<br>depth:≤100 |          |