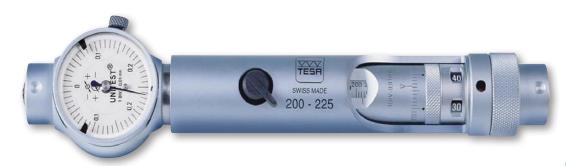

## **TESA UNITEST Internal Micrometer**

Measures internal dimensions in the micrometer's axis with 2-point contact with the workpiece to be checked – Optional accessories are available for inspecting centring shoulders and blind bores along with auxiliary means for external measuring.

Extensions with built-in gauge rods can be mounted on the measuring element, thus allowing any dimension within the application range to be measured, directly.

| No                    |                                                                 |                                |                         |          |
|-----------------------|-----------------------------------------------------------------|--------------------------------|-------------------------|----------|
|                       |                                                                 | mm                             |                         |          |
| 01110700              | UNITEST (SET)                                                   | Internal dimensions 200 ÷ 1400 |                         |          |
| CONSISTING OF:        |                                                                 |                                |                         |          |
| No                    |                                                                 | <u></u>                        |                         | <b>(</b> |
|                       |                                                                 | mm                             | mm                      | μm       |
| 01110901              | Measuring head                                                  | Internal dimensions 200 ÷ 225  |                         |          |
| 01141001              | Setting gauge                                                   | Internal / external dimensions | 200                     |          |
| 01110801              | Extension                                                       |                                | 25                      | 0,7      |
| 01110802              | Extension                                                       |                                | 50                      | 1        |
| 01110804              | Extension                                                       |                                | 100                     | 1,5      |
| 01110808              | Extension                                                       |                                | 200                     | 2,5      |
| 01110812              | Extension                                                       |                                | 300                     | 3,5      |
| 01110820              | Extension                                                       |                                | 500                     | 5,5      |
| 01160901              | Screwdriver                                                     |                                |                         |          |
| 01162302              | Case for Unitest                                                |                                |                         |          |
| OPTIONAL ACCESSORIES: |                                                                 |                                |                         |          |
| 01160701              | Pair of tungsten carbide tipped measuring bolts for blind bores |                                |                         |          |
| 01162301              | Auxiliary elements for external measurement                     |                                | Measuring<br>depth:≤10  |          |
| 01140801              | Suspension device, complete                                     |                                | Measuring<br>depth:≤100 |          |