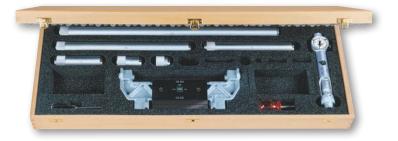

Extensions with built-in gauge rods can be mounted on the measuring element, thus allowing any dimension within the application range to be measured, directly.

| No                    |                                                                 |                                |                         |          |
|-----------------------|-----------------------------------------------------------------|--------------------------------|-------------------------|----------|
|                       |                                                                 | mm                             |                         |          |
| 01110700              | UNITEST (SET)                                                   | Internal dimensions 200 ÷ 1400 |                         |          |
| CONSISTING OF:        |                                                                 |                                |                         |          |
| No                    |                                                                 | <u></u>                        |                         | <b>(</b> |
|                       |                                                                 | mm                             | mm                      | μm       |
| 01110901              | Measuring head                                                  | Internal dimensions 200 ÷ 225  |                         |          |
| 01141001              | Setting gauge                                                   | Internal / external dimensions | 200                     |          |
| 01110801              | Extension                                                       |                                | 25                      | 0,7      |
| 01110802              | Extension                                                       |                                | 50                      | 1        |
| 01110804              | Extension                                                       |                                | 100                     | 1,5      |
| 01110808              | Extension                                                       |                                | 200                     | 2,5      |
| 01110812              | Extension                                                       |                                | 300                     | 3,5      |
| 01110820              | Extension                                                       |                                | 500                     | 5,5      |
| 01160901              | Screwdriver                                                     |                                |                         |          |
| 01162302              | Case for Unitest                                                |                                |                         |          |
| OPTIONAL ACCESSORIES: |                                                                 |                                |                         |          |
| 01160701              | Pair of tungsten carbide tipped measuring bolts for blind bores |                                |                         |          |
| 01162301              | Auxiliary elements for external measurement                     |                                | Measuring<br>depth:≤10  |          |
| 01140801              | Suspension device, complete                                     |                                | Measuring<br>depth:≤100 |          |