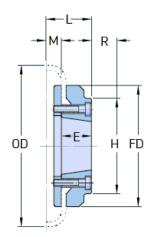

## PHE F40FTBFLG

| Size                   | 40      |
|------------------------|---------|
| Bushing no.            | 1008    |
| Nominal torque<br>(Nm) | 24      |
| Max torque (Nm)        | 64      |
| Max speed (r/min)      | 4500    |
| Min. bore (mm)         | 9       |
| Max. bore (mm)         | 25      |
| Weight (kg)            | 7.4E-05 |
| E (mm)                 | 22      |