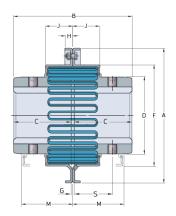

## PHE 1120TGGRID

| Size                   | 1120  |
|------------------------|-------|
| Nominal torque<br>(Nm) | 13700 |
| Max speed (r/min)      | 2700  |
| Min. bore (mm)         | 60    |
| Max. bore (mm)         | 136   |
| Weight (kg)            | 3.6   |