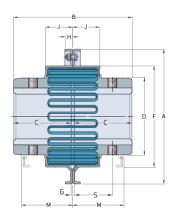

## PHE 1100TGGRID

| Size                   | 1100 |
|------------------------|------|
| Nominal torque<br>(Nm) | 6280 |
| Max speed (r/min)      | 3250 |
| Min. bore (mm)         | 41   |
| Max. bore (mm)         | 107  |
| Weight (kg)            | 0.94 |