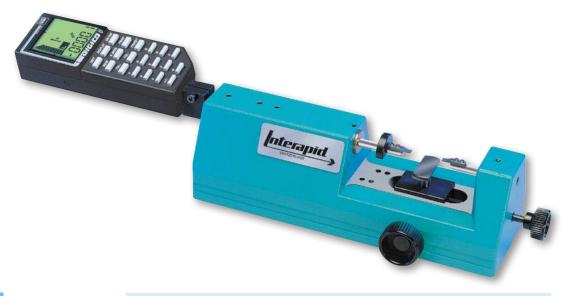

## INTERAPID SHE.30 & SHE.35 SMALL HORIZONTAL MEASURING BENCHES

Extremely practical and very precise, these measuring benches are mainly used for the inspection of batches of precision parts as used in the watch making and precision mechanical sectors — Rapid measuring and easy setting from one part to the other — Wide choice of measuring inserts specially designed for the most varied of metrology applications.

## **INTERAPID SHE.30 for External Dimensions**

03330004

INTERAPID SHE 30 small measuring horizontal bench for external dimensions (without measuring inserts)

OPTIONAL ACCESSORY:

03360300

Measuring inserts, carbide, length 3,5 mm, height 0,4 mm

Main body in cast iron. Other parts in steel, hardened and ground

Produced by sensor used. The SHE.30 model is not springloaded.

Mobile measuring bolt: guided on a smooth bearing surface and equipped with a semi-circular disc for bolt retraction. Measuring inserts, assembled in pairs, and mounted on the measuring bolt and fixed anvil with a 1 mm diameter pin and 2 M1.4 screws. Support table with possibility of vertical and longitudinal adjustment: Surface 24 x 9,5 mm. Adjustment range: vertical: 15 mm, longitudinal: 14 mm. With fixing screw. Sensor (not included in the supply for SHE 30 bench): electronic indicator, mechanical or precision dial gauge, axial analogue or digital probe with mounting shank of Ø 8 mm