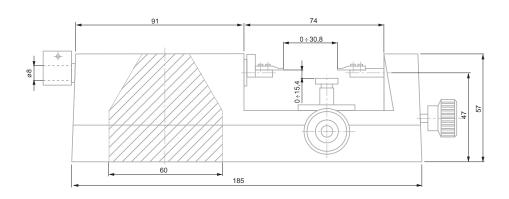

Main body in cast iron. Other parts in steel, hardened and ground

Produced by sensor used. The SHE.30 model is not springloaded.

Mobile measuring bolt: guided on a smooth bearing surface and equipped with a semi-circular disc for bolt retraction. Measuring inserts, assembled in pairs, and mounted on the measuring bolt and fixed anvil with a 1 mm diameter pin and 2 M1.4 screws. Support table with possibility of vertical and longitudinal adjustment: Surface 24 x 9,5 mm. Adjustment range: vertical: 15 mm, longitudinal: 14 mm. With fixing screw. Sensor (not included in the supply for SHE 30 bench): electronic indicator, mechanical or precision dial gauge, axial analogue or digital probe with mounting shank of Ø 8 mm