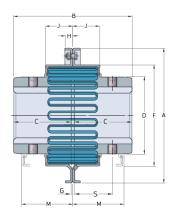

## PHE 1130TGGRID

| Size                   | 1130  |
|------------------------|-------|
| Nominal torque<br>(Nm) | 19900 |
| Max speed (r/min)      | 2400  |
| Min. bore (mm)         | 66    |
| Max. bore (mm)         | 165   |
| Weight (kg)            | 4.6   |