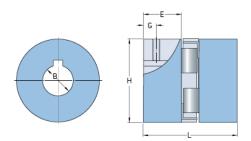

## PHE L150HUB

| Size                          | 150 |
|-------------------------------|-----|
| Position threaded hole G (mm) | 22  |
| Outer diameter H<br>(mm)      | 96  |
| Maximum bore                  | 48  |
| Set screw                     | M10 |
| Length E (mm)                 | 45  |
| Bore                          | 15  |