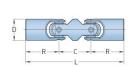

## PHE UJMB25

| Size                           | UJMB25 |
|--------------------------------|--------|
| L (mm)                         | 110    |
| R (mm)                         | 37     |
| D (mm)                         | 25     |
| C (mm)                         | 36     |
| Bore B (mm)                    | 12     |
| Bore Q (mm)                    | 12     |
| Bore H (mm)                    | 12     |
| B Max Bore (mm)                | 16     |
| B Max With                     | 14     |
| Keyway (mm)                    |        |
| Static Breaking<br>Torque (Nm) | 180    |