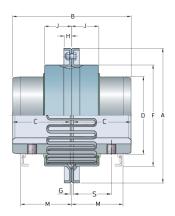

## PHE 1020TGVCOVER

| Size                   | 1020 |
|------------------------|------|
| Nominal torque<br>(Nm) | 52   |
| Max speed (r/min)      | 6000 |
| Min. bore (mm)         | 12   |
| Max. bore (mm)         | 30   |
| Weight (kg)            | 0.39 |