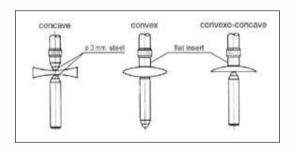

## Peacock universal thickness gauge

Measuring instrument with dial indicator and adjustable anvil, multi-purpose.

- Span frame: 0-20 mm.
- Measuring range dial indicator: 10 mm.
- Graduation: 0.01 mm.Throat depth: 25 mm.With additional flat insert.