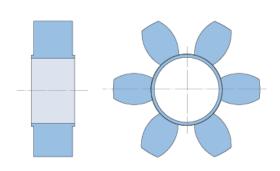

## PHE L100HL

| Size                          | 100        |
|-------------------------------|------------|
| Nominal torque<br>(Nm)        | 166.2      |
| Speed Max. (r/min)            | 7000       |
| Weight                        | 0.03       |
| Temperature range<br>(°C)     | -50 to 120 |
| Angular<br>misalignment (°)   | 0.5        |
| Parallel<br>misalignment (mm) | 0.38       |