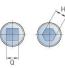

## PHE UJMB16

| Size            | UJMB16 |
|-----------------|--------|
| L (mm)          | 77     |
| R (mm)          | 26     |
| D (mm)          | 16     |
| C (mm)          | 25     |
| Bore B (mm)     | 8      |
| Bore Q (mm)     | 8      |
| Bore H (mm)     | 8      |
| B Max Bore (mm) | 10     |
| B Max With      | 8      |
| Keyway (mm)     |        |
| Static Breaking | 45     |
| Torque (Nm)     |        |