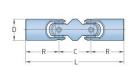

## PHE UJMB16

| Size            | UJMB16 |
|-----------------|--------|
| L (mm)          | 77     |
| R (mm)          | 26     |
| D (mm)          | 16     |
| C (mm)          | 25     |
| Bore B (mm)     | 8      |
| Bore Q (mm)     | 8      |
| Bore H (mm)     | 8      |
| B Max Bore (mm) | 10     |
| B Max With      | 8      |
| Keyway (mm)     |        |
| Static Breaking | 45     |
| Torque (Nm)     |        |