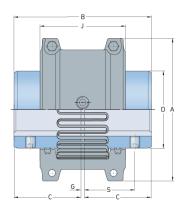

## PHE 1130TGHCOVER

| Size                   | 1130  |
|------------------------|-------|
| Nominal torque<br>(Nm) | 19900 |
| Max speed (r/min)      | 1800  |
| Min. bore (mm)         | 66    |
| Max. bore (mm)         | 165   |
| Weight (kg)            | 10.8  |