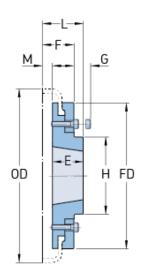

## PHE F220FTBFLG

| Size                   | 220   |
|------------------------|-------|
| Bushing no.            | 5040  |
| Nominal torque<br>(Nm) | -     |
| Max torque (Nm)        | -     |
| Max speed (r/min)      | -     |
| Min. bore (mm)         | 70    |
| Max. bore (mm)         | 125   |
| Weight (kg)            | 2.104 |
| E (mm)                 | 102   |