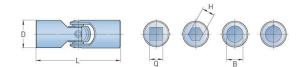

## PHE UJMA20

| Size            | UJMA20 |
|-----------------|--------|
| L (mm)          | 62     |
| D (mm)          | 20     |
| Bore B (mm)     | 10     |
| Bore Q (mm)     | 10     |
| Bore H (mm)     | 10     |
| B Max Bore (mm) | 13     |
| B Max With      | 11     |
| Keyway (mm)     |        |
| Static Breaking | 88     |
| Torque (Nm)     |        |