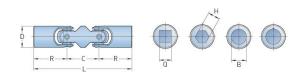

## PHE UJMB63

| [               | · · ;  |
|-----------------|--------|
| Size            | UJMB63 |
| L (mm)          | 250    |
| R (mm)          | 83     |
| D (mm)          | 63     |
| C (mm)          | 84     |
| Bore B (mm)     | 32     |
| Bore Q (mm)     | 32     |
| Bore H (mm)     | -      |
| B Max Bore (mm) | 45     |
| B Max With      | 35     |
| Keyway (mm)     |        |
| Static Breaking | 3400   |
| Torque (Nm)     |        |