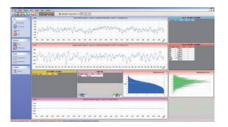

## **RUGOSOFT Software**

Software for RUGOSURF 20 and RUGOSURF 10G.

Enables the user to import stored measurement values from the device to the computer for the management of a database.

Optimal and detailed visualization of the results: parameters, profiles (R roughness and P primary profile) or a combination of both.

## Output from the PC

- measuring results with measuring parameters
- profiles as coordinates
- measuring report in format: .xls .pdf .doc .rpt (Crystal Report) or also .rtf (Rich Text Format)

RUGOSOFT

Roughness profile and primary profile

Statistics

Parameters and bearing area curve

List of measurements

Included in delivery

06960034 RUGOSOFT Software + Dongle

– USB protection key (dongle)

- Installation CD

- User instructions plus online support (included in the installation CD)