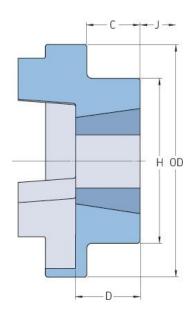

## PHE FRC70HTB

| Size                   | 70   |
|------------------------|------|
| Bushing no.            | 1008 |
| Nominal torque<br>(Nm) | 31.5 |
| Max torque (Nm)        | 72   |
| Weight (kg)            | 0.5  |
| OD (mm)                | 69   |
| C (mm)                 | 20   |
| H (mm)                 | 60   |
| D (mm)                 | 23.5 |