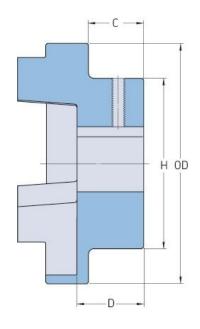

## PHE FRC70RSB

| Size                   | 70   |
|------------------------|------|
| Nominal torque<br>(Nm) | 31.5 |
| Max torque (Nm)        | 72   |
| Weight (kg)            | 0.5  |
| OD (mm)                | 69   |
| C (mm)                 | 20   |
| H (mm)                 | 60   |
| D (mm)                 | 23.5 |