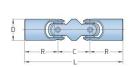

## PHE UJMB40

| Size            | UJMB40 |
|-----------------|--------|
| L (mm)          | 164    |
| R (mm)          | 54     |
| D (mm)          | 40     |
| C (mm)          | 56     |
| Bore B (mm)     | 20     |
| Bore Q (mm)     | 20     |
| Bore H (mm)     | 20     |
| B Max Bore (mm) | 25     |
| B Max With      | 22     |
| Keyway (mm)     |        |
| Static Breaking | 860    |
| Torque (Nm)     |        |