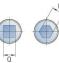

## PHE UJMB40

| Size            | UJMB40 |
|-----------------|--------|
| L (mm)          | 164    |
| R (mm)          | 54     |
| D (mm)          | 40     |
| C (mm)          | 56     |
| Bore B (mm)     | 20     |
| Bore Q (mm)     | 20     |
| Bore H (mm)     | 20     |
| B Max Bore (mm) | 25     |
| B Max With      | 22     |
| Keyway (mm)     |        |
| Static Breaking | 860    |
| Torque (Nm)     |        |