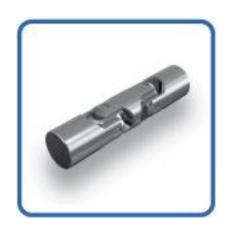

## PHE UJMB40

| Size            | UJMB40 |
|-----------------|--------|
| L (mm)          | 164    |
| R (mm)          | 54     |
| D (mm)          | 40     |
| C (mm)          | 56     |
| Bore B (mm)     | 20     |
| Bore Q (mm)     | 20     |
| Bore H (mm)     | 20     |
| B Max Bore (mm) | 25     |
| B Max With      | 22     |
| Keyway (mm)     |        |
| Static Breaking | 860    |
| Torque (Nm)     |        |