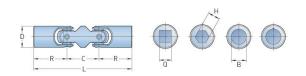

## PHE UJMB45

| Size            | UJMB45 |
|-----------------|--------|
| L (mm)          | 183    |
| R (mm)          | 60     |
| D (mm)          | 45     |
| C (mm)          | 63     |
| Bore B (mm)     | 20     |
| Bore Q (mm)     | 20     |
| Bore H (mm)     | 20     |
| B Max Bore (mm) | 30     |
| B Max With      | 25     |
| Keyway (mm)     |        |
| Static Breaking | 1250   |
| Torque (Nm)     |        |