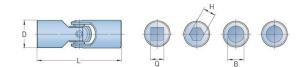

## PHE UJMA40

| Size            | UJMA40 |
|-----------------|--------|
| L (mm)          | 108    |
| D (mm)          | 40     |
| Bore B (mm)     | 20     |
| Bore Q (mm)     | 20     |
| Bore H (mm)     | 20     |
| B Max Bore (mm) | 25     |
| B Max With      | 22     |
| Keyway (mm)     |        |
| Static Breaking | 860    |
| Torque (Nm)     |        |