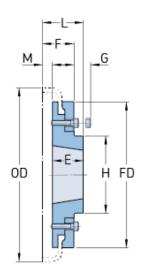

## PHE F160FTBFLG

| Size                   | 160  |
|------------------------|------|
| Bushing no.            | 4030 |
| Nominal torque<br>(Nm) | -    |
| Max torque (Nm)        | -    |
| Max speed (r/min)      | -    |
| Min. bore (mm)         | 40   |
| Max. bore (mm)         | 115  |
| Weight (kg)            | 0.38 |
| E (mm)                 | 76   |