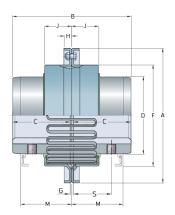

## PHE 1060TGVCOVER

| Size                   | 1060 |
|------------------------|------|
| Nominal torque<br>(Nm) | 684  |
| Max speed (r/min)      | 6000 |
| Min. bore (mm)         | 19   |
| Max. bore (mm)         | 57   |
| Weight (kg)            | 0.95 |